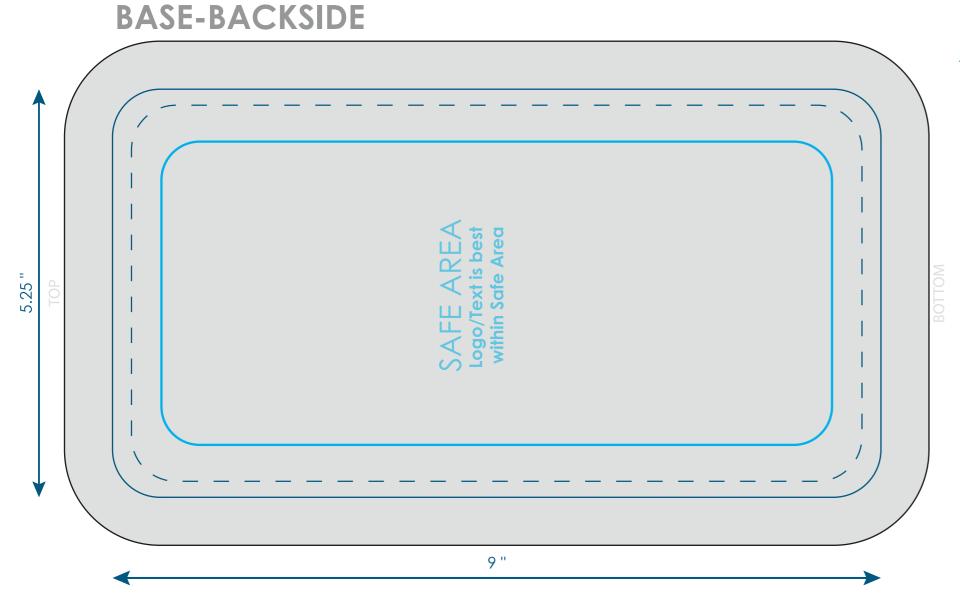

### TTA056

Final product size is approximately: 8"Wx4.25"H Imprint size:

Pocket-Front: 7.15"Wx5.25"H

Base-Backside: 9"Wx5.25"H

Pocket Flap-Front: 3"Wx5.25"H

### Safe area size:

Pocket-Front: 4.83"Wx 3"H

Base-Backside: 7"Wx 3.15"H

Pocket Flap-Front: 1.2"Wx 3.13"H

### Art files must be saved with bleed at size:

Pocket-Front: 7.15"Wx5.25"H

Base-Backside: 9"Wx5.25"H

Pocket Flap-Front: 3"Wx5.25"H