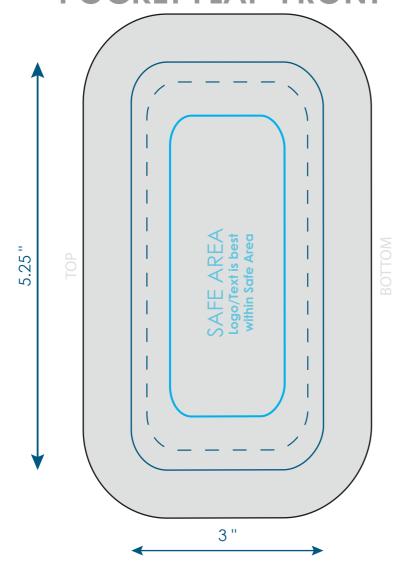

### TTA056

Final product size is approximately: 8"Wx4.25"H Imprint size:

Pocket-Front: 7.15"Wx5.25"H

Base-Backside: 9"Wx5.25"H

Pocket Flap-Front: 3"Wx5.25"H

### Safe area size:

Pocket-Front: 4.83"Wx 3"H

Base-Backside: 7"Wx 3.15"H

Pocket Flap-Front: 1.2"Wx 3.13"H

### Art files must be saved with bleed at size:

Pocket-Front: 7.15"Wx5.25"H

Base-Backside: 9"Wx5.25"H

Pocket Flap-Front: 3"Wx5.25"H

### **POCKET FLAP-FRONT**